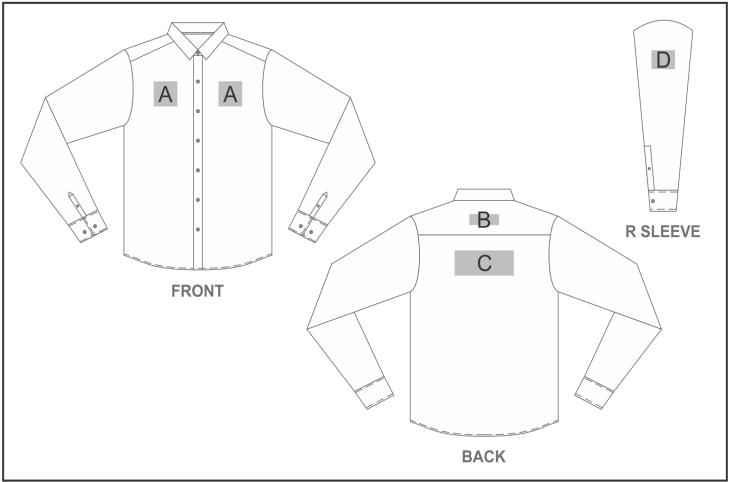

## **Branding Options:**

| Position | Branding Method (Branding Code)       | No. of Colours | Dimension             |
|----------|---------------------------------------|----------------|-----------------------|
| А        | Embroidery (EM-CLOTHING)              | N/A            | 80mm wide x 80mm high |
| А        | Digital Transfer Clothing A6 (DTC-A6) | Full Colour    | 80mm wide x 80mm high |
| А        | Screen Print (SP)                     | 1 Colour       | 80mm wide x 80mm high |
| А        | Silicone (STP-A)                      | N/A            | 30mm wide x 30mm high |
| А        | Silicone (STP-B)                      | N/A            | 50mm wide x 50mm high |
| А        | Silicone (STP-C)                      | N/A            | 80mm wide x 80mm high |

| В | Digital Transfer Clothing A6 (DTC-A6) | Full Colour | 100mm wide x 35mm high |
|---|---------------------------------------|-------------|------------------------|
| В | Screen Print (SP)                     | 1 Colour    | 100mm wide x 35mm high |

| В | Silicone (STP-D)         | N/A | 100mm wide x 35mm high |  |  |  |
|---|--------------------------|-----|------------------------|--|--|--|
|   |                          |     |                        |  |  |  |
| С | Embroidery (EM-CLOTHING) | N/A | 200mm wide x 80mm high |  |  |  |
|   |                          |     |                        |  |  |  |
| D | Embroidery (EM-CLOTHING) | N/A | 80mm wide x 60mm high  |  |  |  |