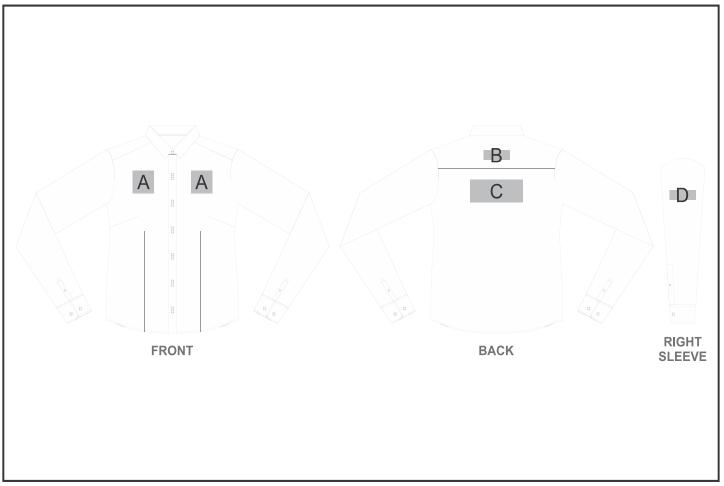

## **Branding Options:**

| Position | Branding Method (Branding Code)       | No. of Colours | Dimension             |
|----------|---------------------------------------|----------------|-----------------------|
| А        | Embroidery (EM-CLOTHING)              | N/A            | 80mm wide x 80mm high |
| А        | Digital Transfer Clothing A6 (DTC-A6) | Full Colour    | 80mm wide x 80mm high |
| А        | Screen Print (SP)                     | 1 Colour       | 80mm wide x 80mm high |
| А        | Silicone (STP-A)                      | N/A            | 30mm wide x 30mm high |
| А        | Silicone (STP-B)                      | N/A            | 50mm wide x 50mm high |
| А        | Silicone (STP-C)                      | N/A            | 80mm wide x 80mm high |

| В | Digital Transfer Clothing A6 (DTC-A6) | Full Colour | 100mm wide x 35mm high |
|---|---------------------------------------|-------------|------------------------|
| В | Screen Print (SP)                     | 1 Colour    | 100mm wide x 35mm high |

| В | Silicone (STP-A)         | N/A | 30mm wide x 30mm high  |
|---|--------------------------|-----|------------------------|
| В | Silicone (STP-B)         | N/A | 50mm wide x 35mm high  |
| В | Silicone (STP-C)         | N/A | 80mm wide x 35mm high  |
| В | Silicone (STP-D)         | N/A | 100mm wide x 35mm high |
|   |                          |     |                        |
| С | Embroidery (EM-CLOTHING) | N/A | 200mm wide x 80mm high |
|   |                          |     |                        |
| D | Embroidery (EM-CLOTHING) | N/A | 80mm wide x 60mm high  |