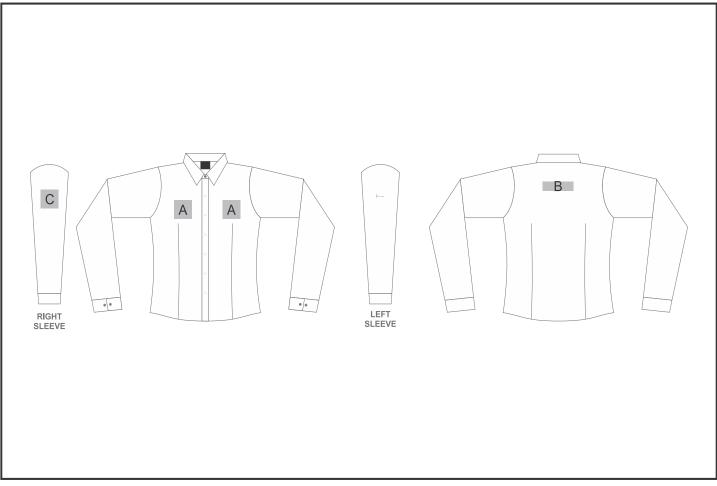

## CW-AV-187-A

Ladies Long Sleeve Alex Varga Sorrento Shirt

## Need to know:

Includes 1-Position Digital Transfer (setup fees apply)

- DTC Inclusive Parameters: Left/Right Chest or Back = 100mm x 100mm.

- No branding on Left Sleeve.

## **Branding Options:**

| Position | Branding Method (Branding Code)       | No. of Colours | Dimension             |
|----------|---------------------------------------|----------------|-----------------------|
| A        | Screen Print (SA)                     | 1 Colour       | 80mm wide x 80mm high |
| A        | Digital Transfer Clothing A6 (DTC-A6) | Full Colour    | 80mm wide x 80mm high |
| A        | Silicone (STP-A)                      | N/A            | 30mm wide x 30mm high |
| A        | Silicone (STP-B)                      | N/A            | 50mm wide x 50mm high |
| А        | Silicone (STP-C)                      | N/A            | 80mm wide x 80mm high |

| В | Screen Print (SA)                     | 1 Colour    | 100mm wide x 35mm high  |
|---|---------------------------------------|-------------|-------------------------|
| В | Digital Transfer Clothing A6 (DTC-A6) | Full Colour | 100mm wide x 100mm high |

| В | Silicone (STP-A) | N/A | 30mm wide x 30mm high  |
|---|------------------|-----|------------------------|
| В | Silicone (STP-B) | N/A | 50mm wide x 50mm high  |
| В | Silicone (STP-C) | N/A | 80mm wide x 80mm high  |
| В | Silicone (STP-D) | N/A | 120mm wide x 40mm high |

| С | Digital Transfer Clothing A6 (DTC-A6) | Full Colour | 50mm wide x 50mm high |
|---|---------------------------------------|-------------|-----------------------|
| С | Silicone (STP-A)                      | N/A         | 30mm wide x 30mm high |
| С | Silicone (STP-B)                      | N/A         | 50mm wide x 50mm high |
| С | Silicone (STP-C)                      | N/A         | 80mm wide x 80mm high |