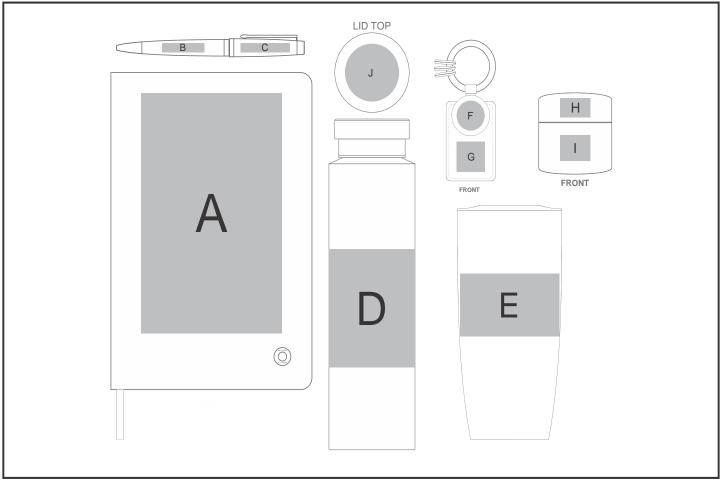

## **GF-AV-1170-B**

Alex Varga Stovinsci Gift Set

## Need to know:

- Includes 1-Position Deboss on Notebook AND 1-Position Laser Engraving on Pen AND 1-Position Laser Engraving on Bottle and Tumbler AND 1-Position Laser Engraving on Keyholder and Earbuds (setup fees apply).
- Laser Colour POS A, B & G Tonal | POS C, D & E Silver | POS H & I White | POS F & J Gold

## **Branding Options:**

| Position | Branding Method (Branding Code) | No. of Colours | Dimension               |
|----------|---------------------------------|----------------|-------------------------|
| Α        | Laser Engraving (LC)            | N/A            | 100mm wide x 160mm high |
| А        | Debossing (BOS-1)               | N/A            | 100mm wide x 160mm high |

| B Laser Engraving (LC) IV/A 30mm wide x 6mm nigh | В | Laser Engraving (LC) | N/A | 30mm wide x 6mm high |
|--------------------------------------------------|---|----------------------|-----|----------------------|
|--------------------------------------------------|---|----------------------|-----|----------------------|

| С | Laser Engraving (LB)           | N/A         | 30mm wide x 6mm high   |
|---|--------------------------------|-------------|------------------------|
| С | Pad Printing (PB)              | 4 Colours   | 35mm wide x 6mm high   |
|   |                                |             |                        |
| D | Laser Engraving (LB)           | N/A         | 30mm wide x 150mm high |
| D | Screen Wrap (SW)               | 1 Colour    | 200mm wide x 80mm high |
| D | Digital Print Drinkware (DP-C) | Full Colour | 100mm wide x 80mm high |
| D | Digital Print Drinkware (DP-D) | Full Colour | 235mm wide x 95mm high |
|   |                                |             |                        |
| E | Laser Engraving (LB)           | N/A         | 30mm wide x 60mm high  |
| Е | Pad Printing (PC)              | 4 Colours   | 40mm wide x 30mm high  |
| Е | Screen Wrap (SW)               | 1 Colour    | 180mm wide x 50mm high |
|   |                                |             |                        |
| F | Laser Engraving (LB)           | N/A         | 20mm wide x 20mm high  |
|   |                                |             |                        |
| G | Laser Engraving (LC)           | N/A         | 20mm wide x 20mm high  |
|   |                                |             |                        |
| Н | Laser Engraving (LB)           | N/A         | 35mm wide x 25mm high  |
| Н | Pad Printing (PB)              | 4 Colours   | 25mm wide x 10mm high  |
|   |                                |             |                        |
| J | Laser Engraving (LB)           | N/A         | 45mm wide x 45mm high  |