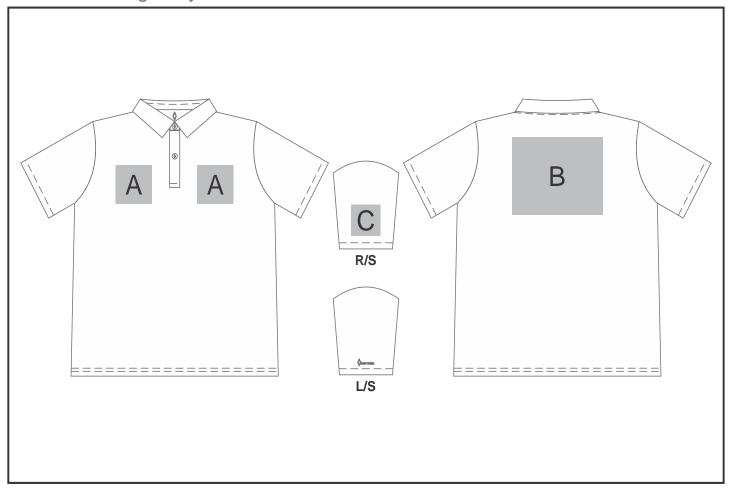

## **Branding Options:**

В

| Position | Branding Method (Branding Code)       | No. of Colours | Dimension               |
|----------|---------------------------------------|----------------|-------------------------|
| Α        | Embroidery (EM-CLOTHING)              | N/A            | 100mm wide x 100mm high |
| А        | Digital Transfer Clothing A6 (DTC-A6) | Full Colour    | 100mm wide x 80mm high  |
|          |                                       |                |                         |
| В        | Embroidery (EM-CLOTHING)              | N/A            | 200mm wide x 200mm high |
| В        | Digital Transfer Clothing A6 (DTC-A6) | Full Colour    | 148mm wide x 105mm high |

B Digital Transfer Clothing A4 (DTC-A4) Full Colour 290mm wide x 200mm high

Full Colour

210mm wide x 148mm high

| С | Embroidery (EM-CLOTHING)              | N/A         | 80mm wide x 60mm high |  |
|---|---------------------------------------|-------------|-----------------------|--|
| С | Digital Transfer Clothing A6 (DTC-A6) | Full Colour | 80mm wide x 80mm high |  |