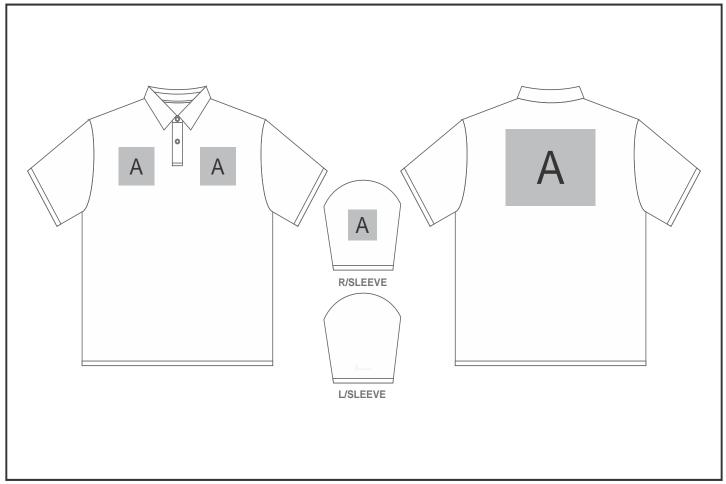

## **Branding Options:**

| Position | Branding Method (Branding Code)       | No. of Colours | Dimension             |
|----------|---------------------------------------|----------------|-----------------------|
| А        | Embroidery (EM-CLOTHING)              | N/A            | 80mm wide x 80mm high |
| А        | Screen Print (SP)                     | 1 Colour       | 80mm wide x 80mm high |
| А        | Digital Transfer Clothing A6 (DTC-A6) | Full Colour    | 80mm wide x 80mm high |

| В | Embroidery (EM-CLOTHING)              | N/A         | 120mm wide x 100mm high |
|---|---------------------------------------|-------------|-------------------------|
| В | Screen Print (SP)                     | 1 Colour    | 200mm wide x 200mm high |
| В | Digital Transfer Clothing A6 (DTC-A6) | Full Colour | 148mm wide x 105mm high |
| В | Digital Transfer Clothing A5 (DTC-A5) | Full Colour | 210mm wide x 148mm high |

| В | Digital Transfer Clothing A4 (DTC-A4) | Full Colour | 250mm wide x 200mm high |
|---|---------------------------------------|-------------|-------------------------|
|   |                                       |             |                         |
| С | Embroidery (EM-CLOTHING)              | N/A         | 80mm wide x 60mm high   |
| С | Screen Print (SP)                     | 1 Colour    | 80mm wide x 80mm high   |
| С | Digital Transfer Clothing A6 (DTC-A6) | Full Colour | 80mm wide x 80mm high   |