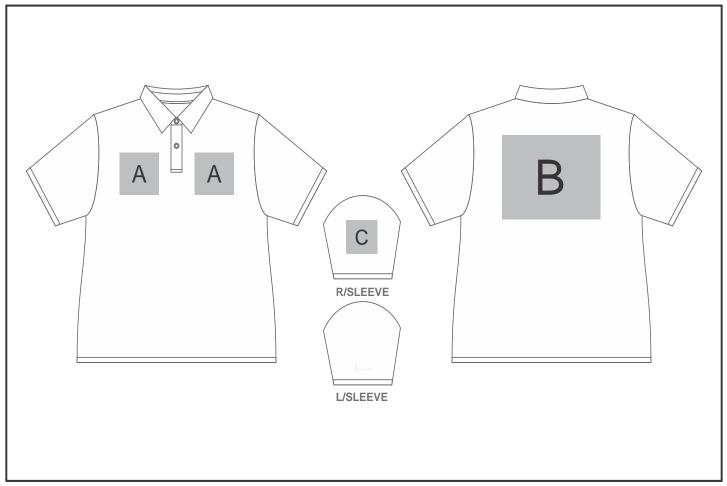

## **Branding Options:**

| Position | Branding Method (Branding Code)       | No. of Colours | Dimension             |
|----------|---------------------------------------|----------------|-----------------------|
| А        | Embroidery (EM-CLOTHING)              | N/A            | 80mm wide x 80mm high |
| А        | Screen Print (SP)                     | 1 Colour       | 80mm wide x 80mm high |
| А        | Digital Transfer Clothing A6 (DTC-A6) | Full Colour    | 80mm wide x 80mm high |

| В | Embroidery (EM-CLOTHING)              | N/A         | 120mm wide x 100mm high |
|---|---------------------------------------|-------------|-------------------------|
| В | Screen Print (SP)                     | 1 Colour    | 200mm wide x 200mm high |
| В | Digital Transfer Clothing A6 (DTC-A6) | Full Colour | 148mm wide x 105mm high |
| В | Digital Transfer Clothing A5 (DTC-A5) | Full Colour | 210mm wide x 148mm high |

| В | Digital Transfer Clothing A4 (DTC-A4) | Full Colour | 250mm wide x 200mm high |
|---|---------------------------------------|-------------|-------------------------|
|   |                                       |             |                         |
| С | Embroidery (EM-CLOTHING)              | N/A         | 80mm wide x 60mm high   |
| С | Screen Print (SP)                     | 1 Colour    | 80mm wide x 80mm high   |
| С | Digital Transfer Clothing A6 (DTC-A6) | Full Colour | 80mm wide x 80mm high   |