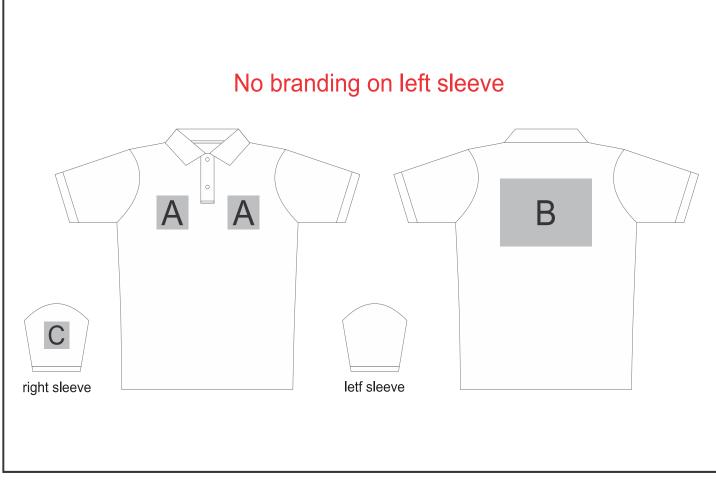

## Need to know:

- Includes 1-Position Digital Transfer OR 1-Position Embroidery (setup fees apply)
- EMB/DTC Inclusive Parameters: Left/Right Chest = 100mm x 100mm
- No branding on the left sleeve

## **Branding Options:**

| Position | Branding Method (Branding Code)       | No. of Colours | Dimension               |
|----------|---------------------------------------|----------------|-------------------------|
| A        | Embroidery (EM-CLOTHING)              | N/A            | 100mm wide x 100mm high |
| A        | Digital Transfer Clothing A6 (DTC-A6) | Full Colour    | 100mm wide x 80mm high  |

| В | Embroidery (EM-CLOTHING)              | N/A         | 200mm wide x 200mm high |
|---|---------------------------------------|-------------|-------------------------|
| В | Digital Transfer Clothing A6 (DTC-A6) | Full Colour | 148mm wide x 105mm high |
| В | Digital Transfer Clothing A5 (DTC-A5) | Full Colour | 210mm wide x 148mm high |
| В | Digital Transfer Clothing A4 (DTC-A4) | Full Colour | 290mm wide x 200mm high |

| С | Embroidery (EM-CLOTHING)              | N/A         | 80mm wide x 60mm high |
|---|---------------------------------------|-------------|-----------------------|
| С | Digital Transfer Clothing A6 (DTC-A6) | Full Colour | 80mm wide x 80mm high |