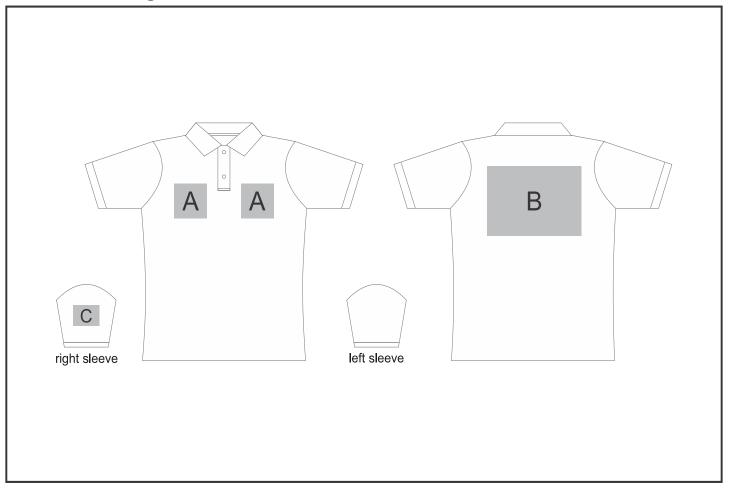

## Need to know:

- Includes 1-Position Digital Transfer OR 1-Position Embroidery (setup fees apply)
- EMB/DTC Inclusive Parameters: Left/Right Chest = 100mm x 100mm
- No branding on the left sleeve

## **Branding Options:**

| Position | Branding Method (Branding Code)       | No. of Colours | Dimension               |
|----------|---------------------------------------|----------------|-------------------------|
| А        | Embroidery (EM-CLOTHING)              | N/A            | 100mm wide x 100mm high |
| А        | Screen Print (SC)                     | 1 Colour       | 80mm wide x 80mm high   |
| А        | Digital Transfer Clothing A6 (DTC-A6) | Full Colour    | 100mm wide x 80mm high  |

| В | Embroidery (EM-CLOTHING)              | N/A         | 200mm wide x 200mm high |
|---|---------------------------------------|-------------|-------------------------|
| В | Screen Print (SC)                     | 1 Colour    | 290mm wide x 200mm high |
| В | Digital Transfer Clothing A6 (DTC-A6) | Full Colour | 148mm wide x 105mm high |
| В | Digital Transfer Clothing A5 (DTC-A5) | Full Colour | 200mm wide x 148mm high |

| В | Digital Transfer T-shirts A4 (DTC-A4) | Full Colour | 290mm wide x 200mm high |
|---|---------------------------------------|-------------|-------------------------|
|   |                                       |             |                         |
| С | Embroidery (EM-CLOTHING)              | N/A         | 80mm wide x 60mm high   |
| С | Digital Transfer Clothing A6 (DTC-A6) | Full Colour | 80mm wide x 80mm high   |