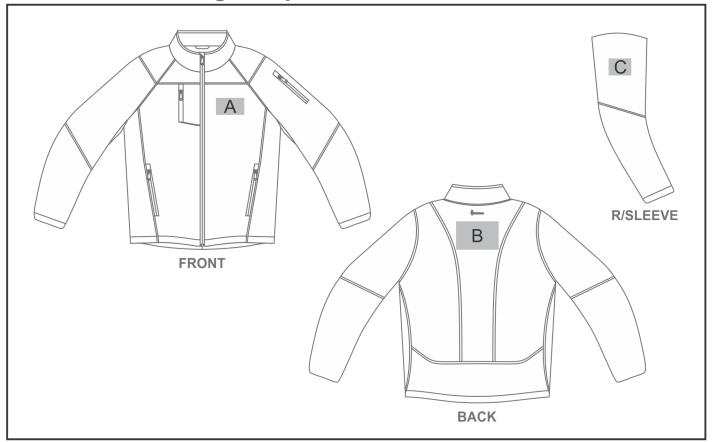

### **Position A**

1. Digital Transfer Clothing A6 (DTC-A6) Full Colour

Size: 80mm wide x 80mm high

2. Embroidery (EM-CLOTHING) N/A

Size: 100mm wide x 60mm high

3. Debossing (BOS-C)

N/A

Size: 40mm wide x 60mm high

4. Laser Engraving (LG)

N/A

Size: 40mm wide x 60mm high

5. Silicone (STP-A)

N/A

Size: 30mm wide x 30mm high

6. Silicone (STP-B)

N/A

Size: 50mm wide x 50mm high

7. Silicone (STP-C)

N/A

Size: 80mm wide x 801mm high

#### **Position C**

1. Embroidery (EM-CLOTHING)

N/A

Size: 80mm wide x 60mm high

### **Position B**

1. Digital Transfer Clothing A6 (DTC-A6)

Full Colour

Size: 100mm wide x 80mm high

2. Embroidery (EM-CLOTHING)

N/A

Size: 120mm wide x 100mm high

3. Debossing (BOS-C)

N/A

Size: 150mm wide x 60mm high

4. Laser Engraving (LG)

N/A

Size: 150mm wide x 60mm high

5. Silicone (STP-A)

N/A

Size: 30mm wide x 30mm high

6. Silicone (STP-B)

N/A

Size: 50mm wide x 50mm high

7. Silicone (STP-C)

N/A

Size: 80mm wide x 80mm high

8. Silicone (STP-D)

N/A

Size: 100mm wide x 40mm high