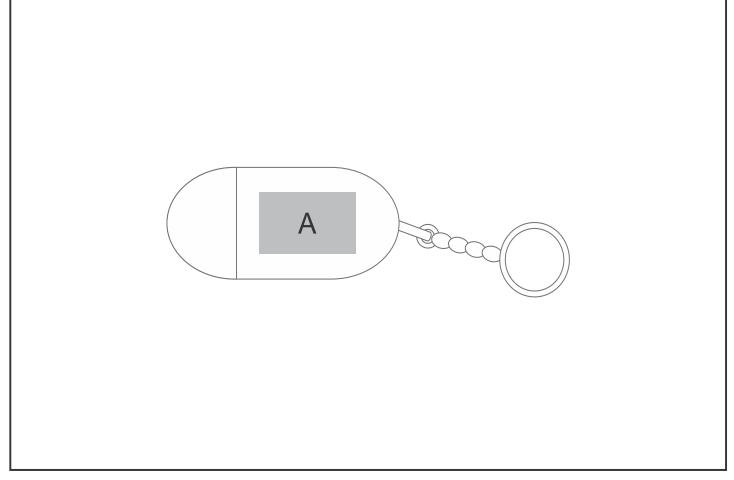

## **Branding Options:**

| Position | Branding Method (Branding Code) | No. of Colours | Dimension             |
|----------|---------------------------------|----------------|-----------------------|
| Α        | Laser Engraving (LC)            | N/A            | 25mm wide x 15mm high |
| Α        | Pad Printing (PC)               | 4 Colours      | 25mm wide x 15mm high |